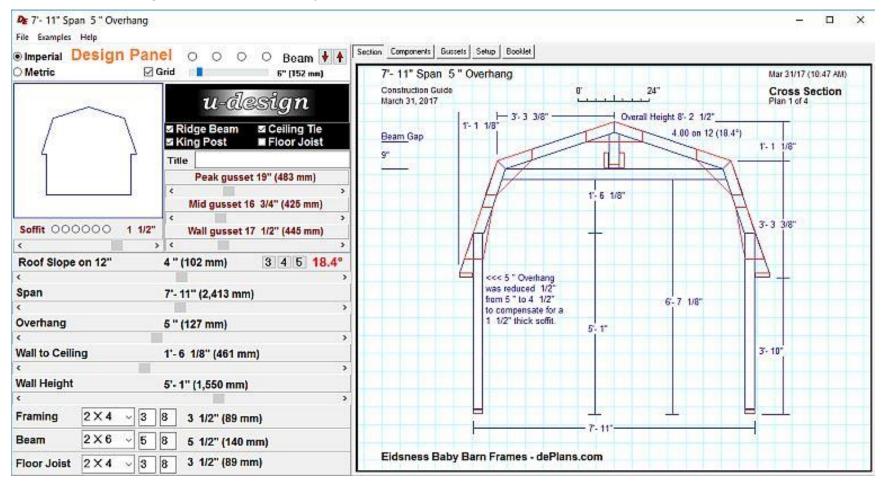

The software interface has a single design panel that generates plans that can be saved or printed out. Printout options allows user flexibility to choose the level of detail desired from a one page plan to a small booklet.

This complementary sample plan was created from software developed by D. I. Eidsness

This complementary sample plan was created from software developed by D. I. Eidsness

This complementary sample plan was created from software developed by D. I. Eidsness