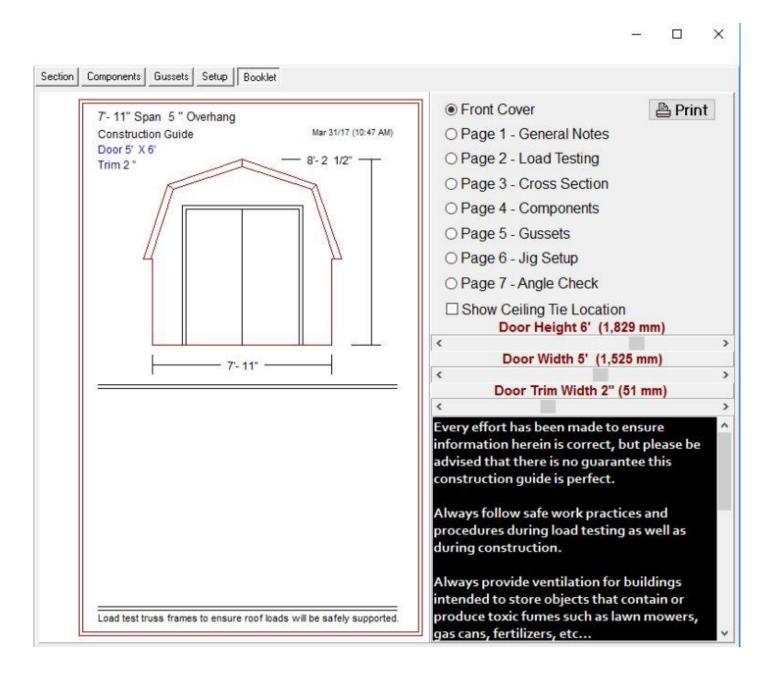

The software interface has a single design panel that generates plans that can be saved or printed out. Printout options allows user flexibility to choose the level of detail desired from a one page plan to a small booklet.

This complementary sample plan was created from software developed by D. I. Eidsness

This complementary sample plan was created from software developed by D. I. Eidsness

This complementary sample plan was created from software developed by D. I. Eidsness